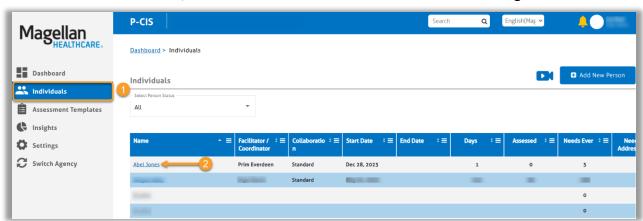

## Option 2: Locate the member via the Individuals module

1. From the Dashboard, select the **Individuals** module on the left side navigation ribbon.

Locate the appropriate member within the Individuals list and click the hyperlinked name to navigate to their profile.