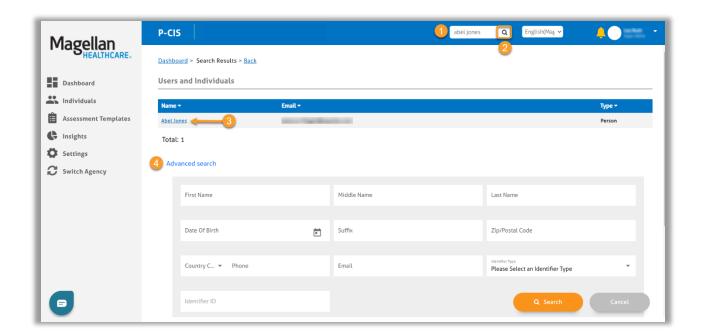

#### Option 1: Locate the member via the Search Bar

- 1. From the Dashboard, type the member's name into the **Search Bar** at the top of the page.
  - **NOTE:** The Search Bar will appear at the top of the page regardless of the module you are viewing. You can enter the member's entire name or just part of it. For example, if you are trying to locate "John Smith," you can type in "John Smith," "John," "Jo," "Smith," "Sm," "S," etc.
- 2. Click the **magnifying glass** icon or press **Enter** on your keyboard.
- 3. Locate the appropriate member within the Search Results and click the hyperlinked name to navigate to their profile.