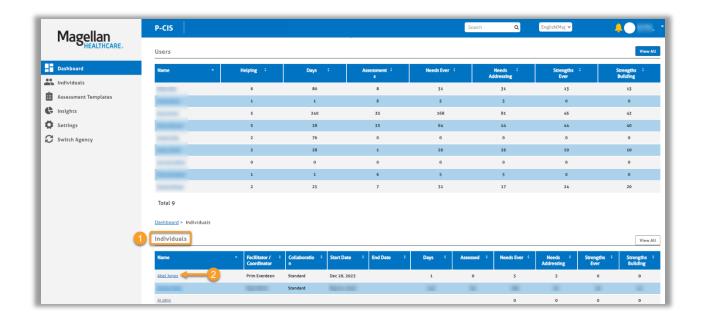

### Option 3: Locate the member via the Individuals table on the Dashboard

- 1. From the Dashboard, scroll down to the **Individuals** section.
- 2. Locate the appropriate member within the Individuals list and click the hyperlinked name to navigate to their profile.